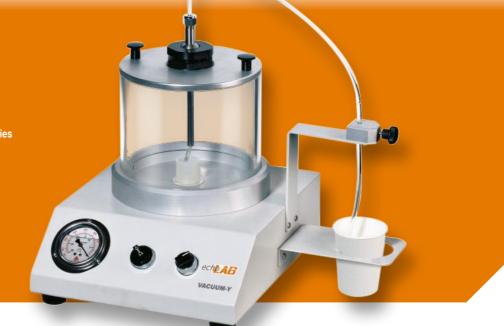

## **Vacuum Mounting Machines**

## VACUUM-Y

#### **Features**

## Designed to be used with porous samples. Allows the degassing of the material porosities and replacement with cold mounting resin Supplied with a fully enclosed transparent working chamber and diaphragm pump.