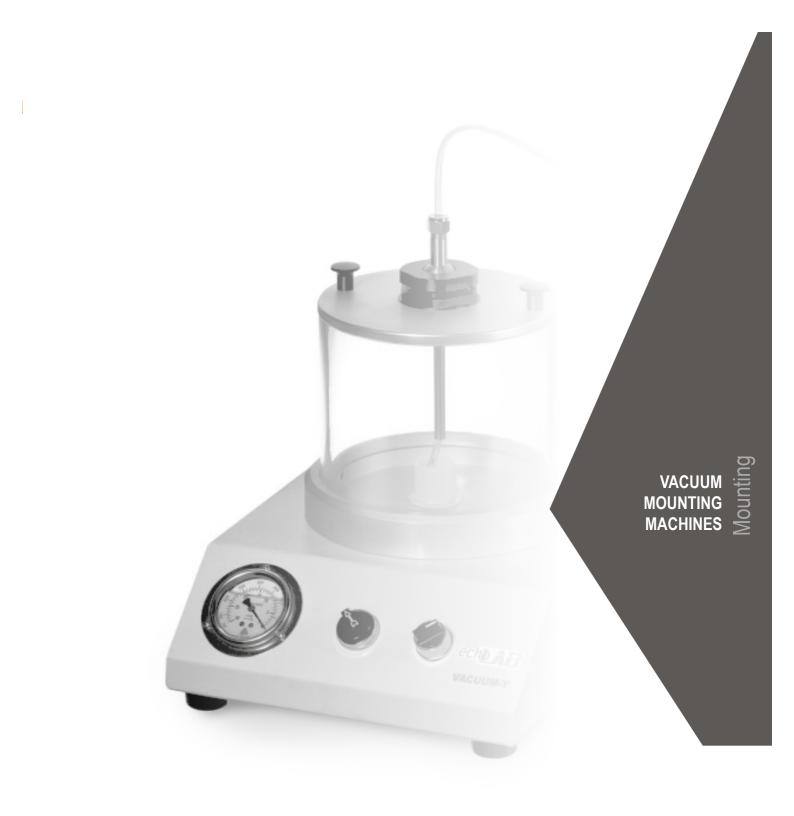

## **Vacuum Mounting Machines**

## VACUUM-Y

#### **Features**

## Designed to be used with porous samples. Allows the degassing of the material porosities and replacement with cold mounting resin Supplied with a fully enclosed transparent working chamber and diaphragm pump.